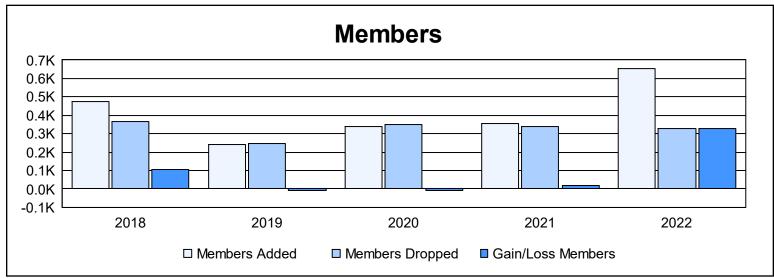

District 317 F

As of June 2022 Cumulative

| Year      | New<br>Clubs | Dropped<br>Clubs | Gain/<br>Loss<br>Clubs | New<br>Members | Charter<br>Members | Reinstate<br>Members | Transfer<br>Members | Total<br>Member<br>Added | Total<br>Members<br>Dropped | Gain/<br>Loss<br>Members |
|-----------|--------------|------------------|------------------------|----------------|--------------------|----------------------|---------------------|--------------------------|-----------------------------|--------------------------|
| 2017-2018 | 6            | 0                | 6                      | 305            | 157                | 8                    | 5                   | 475                      | 368                         | 107                      |
| 2018-2019 | 1            | 2                | -1                     | 199            | 29                 | 9                    | 2                   | 239                      | 246                         | -7                       |
| 2019-2020 | 5            | 0                | 5                      | 188            | 133                | 11                   | 8                   | 340                      | 351                         | -11                      |
| 2020-2021 | 4            | 3                | 1                      | 220            | 116                | 12                   | 9                   | 357                      | 339                         | 18                       |
| 2021-2022 | 10           | 3                | 7                      | 350            | 276                | 23                   | 5                   | 654                      | 327                         | 327                      |
| Average   | 5            | 2                | 4                      | 252            | 142                | 13                   | 6                   | 413                      | 326                         | 87                       |