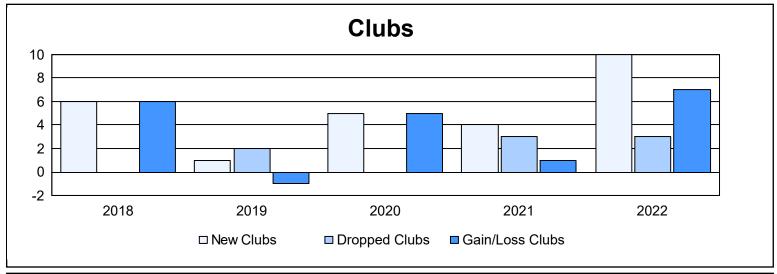

District 317 F

As of June 2022 Cumulative

| Year      | New<br>Clubs | Dropped<br>Clubs | Gain/<br>Loss<br>Clubs | New<br>Members | Charter<br>Members | Reinstate<br>Members | Transfer<br>Members | Total<br>Member<br>Added | Total<br>Members<br>Dropped | Gain/<br>Loss<br>Members |
|-----------|--------------|------------------|------------------------|----------------|--------------------|----------------------|---------------------|--------------------------|-----------------------------|--------------------------|
| 2017-2018 | 6            | 0                | 6                      | 305            | 157                | 8                    | 5                   | 475                      | 368                         | 107                      |
| 2018-2019 | 1            | 2                | -1                     | 199            | 29                 | 9                    | 2                   | 239                      | 246                         | -7                       |
| 2019-2020 | 5            | 0                | 5                      | 188            | 133                | 11                   | 8                   | 340                      | 351                         | -11                      |
| 2020-2021 | 4            | 3                | 1                      | 220            | 116                | 12                   | 9                   | 357                      | 339                         | 18                       |
| 2021-2022 | 10           | 3                | 7                      | 350            | 276                | 23                   | 5                   | 654                      | 327                         | 327                      |
| Average   | 5            | 2                | 4                      | 252            | 142                | 13                   | 6                   | 413                      | 326                         | 87                       |